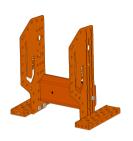

## WeeeBot Extended Form A Smart Light Robot

"Smart Lamp" uses light sensor, sound sensor as the control switch. When the robot is in a dim light environment, RGB LED will turn on automatically; when the robot is in a bright light environment, making a sound can turn on the light and making another sound can turn of the light.