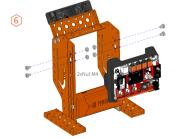

## WeeeBot Extended Form A Smart Light Robot

"Smart Lamp" uses light sensor, sound sensor as the control switch. When the robot is in a dim light environment, RGB LED will turn on automatically; when the robot is in a bright light environment, making a sound can turn on the light and making another sound can turn of the light.