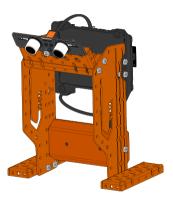

## Completion Figure

RGB Ultrasonic Sensor

```
- R 255 G 255 B 25
   0.5 501
weit 0.5 sare
                       255 G 255 B 255
```

Through judging the intensity of ray light in the environment, if the light is weak, turn on the bulb. If the light is strong, the bulb is determined by the loudness of the sound.