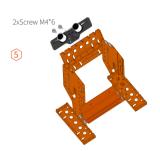

## WeeeBot Extended Form A Smart Light Robot

"Smart Lamp" uses light sensor, sound sensor as the control switch. When the robot is in a dim light environment, RGB LED will turn on automatically; when the robot is in a bright light environment, making a sound can turn on the light and making another sound can turn of the light.