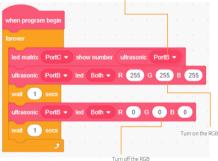

## **Distance Measuring Robot**

WeeeBot Extended Form B





Distance measuring robot is using ultrasonic sensor and mechanical parts to build a hand-held distance measuring machine.





Distance measuring robot is transformed from WeeeBot coding robot car. Please disassemble below parts from WeeeBot coding robot car, and then follow assembly guide to build distance measuring robot.

Tips: Please disassemble parts marked in Black line and put them back into box; please disassemble parts marked in Blue line and keep them to build distance measuring robot.























LED Panel Module



## Display ultrasonic detecting value on the LED matrix panel



## 

Manufacturer WEEEMAKE Technology Co., Ltd Address: No. 210-212, Building C, Shivai TaoyuanOriginality Park, Pingshan 1st Rd, Nanshan District,Shenzhen, Guangdong Province, China, 318000 Product Standard Code: Q/WHZ/2001-2018 Service Hollm: e 46 753 8632012 Email: support@weeemake.com Website: www.weeemake.com