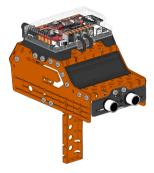

## **Distance Measuring Robot**

WeeeBot Extended Form B





Distance measuring robot is using ultrasonic sensor and mechanical parts to build a hand-held distance measuring machine.





Distance measuring robot is transformed from WeeeBot coding robot car. Please disassemble below parts from WeeeBot coding robot car, and then follow assembly guide to build distance measuring robot.

Tips: Please disassemble parts marked in Black line and put them back into box; please disassemble parts marked in Blue line and keep them to build distance measuring robot.























LED Panel Module



## Display ultrasonic detecting value on the LED matrix panel



## 

Manufacturer WEEEMAKE Technology Co., Ltd Address: No. 210-212, Building C, Shivai TaoyuanOriginality Park, Pingshan 1st Rd, Nanshan District,Shenzhen, Guangdong Province, China, 318000 Product Standard Code: Q/WHZ/2001-2018 Service Hollm: e 46 753 8632012 Email: support@weeemake.com Website: www.weeemake.com