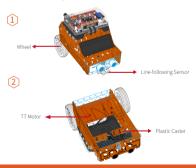

Tips: Please disassemble parts marked in Black line and put them back into box; please disassemble parts marked in Blue line and keep them to build distance measuring robot.

LED Panel Module