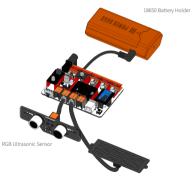

Tips: Please disassemble parts marked in Black line and put them back into box; please disassemble parts marked in Blue line and keep them to build distance measuring robot.

LED Panel Module