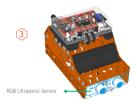

## **Distance Measuring Robot**

WeeeBot Extended Form B





Distance measuring robot is using ultrasonic sensor and mechanical parts to build a hand-held distance measuring machine.





Distance measuring robot is transformed from WeeeBot coding robot car. Please disassemble below parts from WeeeBot coding robot car, and then follow assembly guide to build distance measuring robot.

Tips: Please disassemble parts marked in Black line and put them back into box; please disassemble parts marked in Blue line and keep them to build distance measuring robot.























LED Panel Module



## Display ultrasonic detecting value on the LED matrix panel



## 

Manufacturer WEEEMAKE Technology Co., Ltd Address: No. 210-212, Building C, Shivai TaoyuanOriginality Park, Pingshan 1st Rd, Nanshan District,Shenzhen, Guangdong Province, China, 318000 Product Standard Code: Q/WHZ/2001-2018 Service Hollm: e 46 753 8632012 Email: support@weeemake.com Website: www.weeemake.com