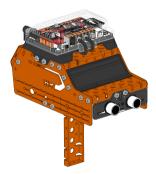

## **Distance Measuring Robot**

WeeeBot Extended Form B

Distance measuring robot is using ultrasonic sensor and mechanical parts to build a hand-held distance measuring machine.

Distance measuring robot is transformed from WeeeBot coding robot car. Please disassemble below parts from WeeeBot coding robot car, and then follow assembly guide to build distance measuring robot.