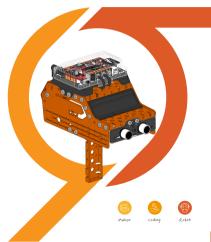

## **Distance Measuring Robot**

WeeeBot Extended Form B

Distance measuring robot is using ultrasonic sensor and mechanical parts to build a hand-held distance measuring machine.

Distance measuring robot is transformed from WeeeBot coding robot car. Please disassemble below parts from WeeeBot coding robot car, and then follow assembly guide to build distance measuring robot.