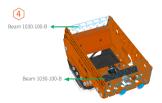

Tips: Please disassemble parts marked in Black line and put them back into box; please disassemble parts marked in Blue line and keep them to build distance measuring robot.

LED Panel Module