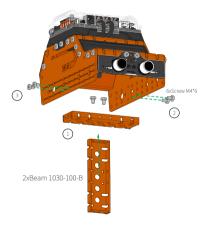

Tips: Please disassemble parts marked in Black line and put them back into box; please disassemble parts marked in Blue line and keep them to build distance measuring robot.

LED Panel Module