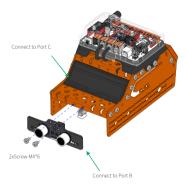

Tips: Please disassemble parts marked in Black line and put them back into box; please disassemble parts marked in Blue line and keep them to build distance measuring robot.

LED Panel Module